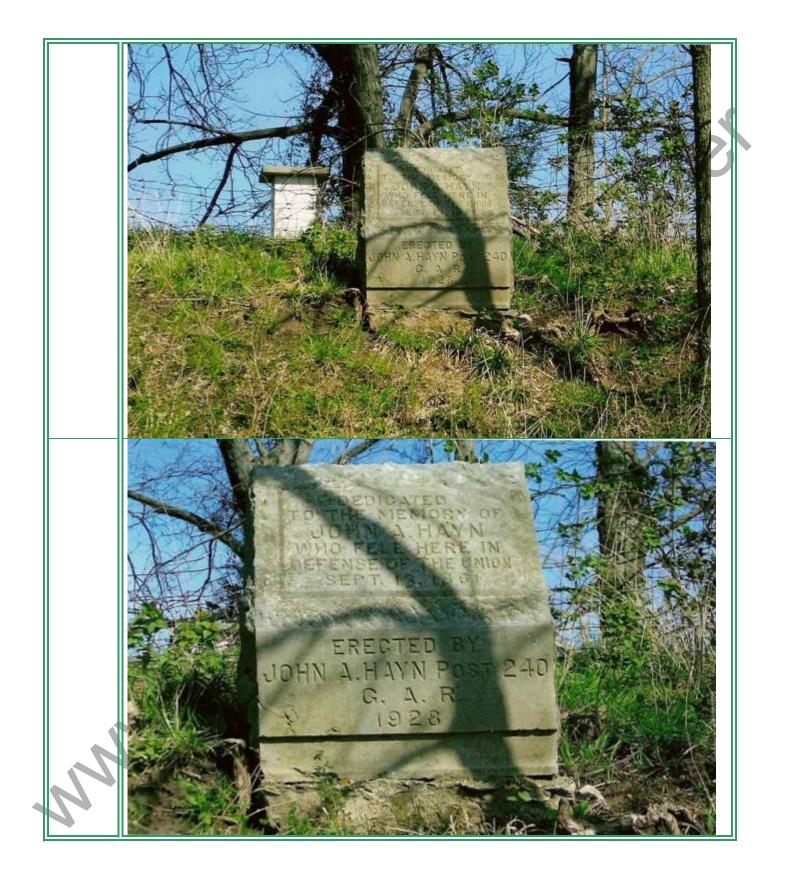

This is also the site of Hannah Cole's Fort in 1810, the first Missouri State Fair held in 1853, the second Missouri State Fair held in 1854, and the Second Battle of Boonville in 1861.

Pictures by Dave Stretz and are from the once Leonard and Annabelle Stretz land adjacent to the old St. Joseph Hospital grounds.

#### Updated:

August 10, 2012 with 5 entries for this cemetery.

| Burness    | Infant son of David Burness buried under the big linn tree in the center of the race track of the old State Fair Grounds. |
|------------|---------------------------------------------------------------------------------------------------------------------------|
| Unknown    | Two marked graves of fallen Civil War soldiers are also on these grounds                                                  |
| Turlington | John Nest; hanged from a large linn tree, which once stood at the center of the old State Fair Grounds                    |
| Harris     | Luke; hanged for the murder of his owner; buried under the same tree.                                                     |
| McMahan    | Samuel; died 14 Dec 1814; killed by Indians "Buried under the old linn tree on the 'State Fair Ground'".                  |
|            |                                                                                                                           |
| 2          |                                                                                                                           |