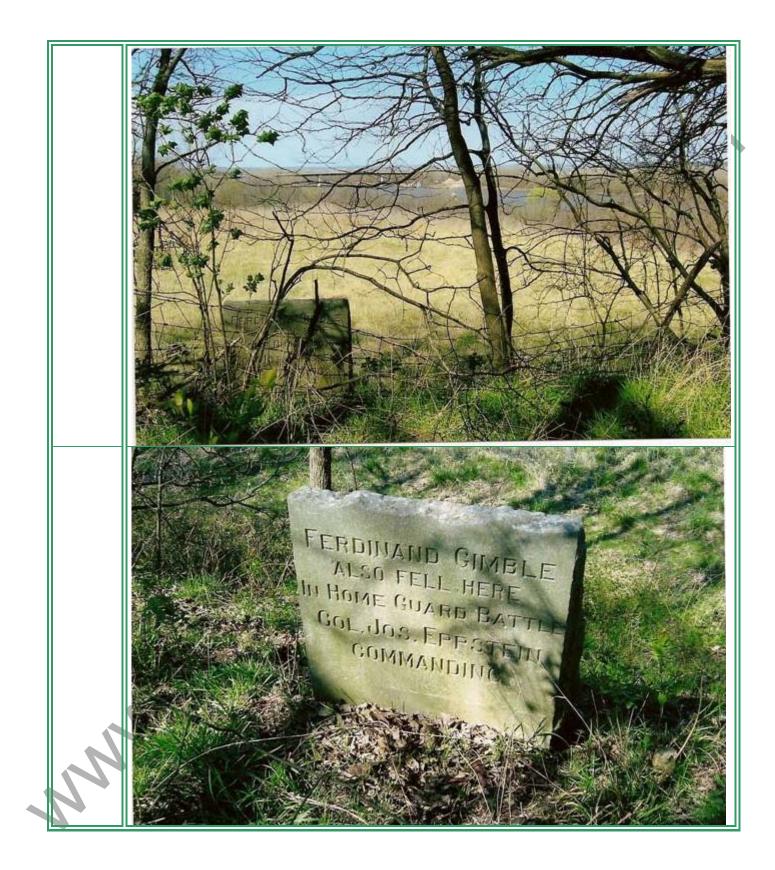

This is also the site of Hannah Cole's Fort in 1810, the first Missouri State Fair held in 1853, the second Missouri State Fair held in 1854, and the Second Battle of Boonville in 1861.

Pictures by Dave Stretz and are from the once Leonard and Annabelle Stretz land adjacent to the old St. Joseph Hospital grounds.

#### Updated:

August 10, 2012 with 5 entries for this cemetery.

| Burness    | Infant son of David Burness buried under the big linn tree in the center of the race track of the old State Fair Grounds. |
|------------|---------------------------------------------------------------------------------------------------------------------------|
| Unknown    | Two marked graves of fallen Civil War soldiers are also on these grounds                                                  |
| Turlington | John Nest; hanged from a large linn tree, which once stood at the center of the old State Fair Grounds                    |
| Harris     | Luke; hanged for the murder of his owner; buried under the same tree.                                                     |
| McMahan    | Samuel; died 14 Dec 1814; killed by Indians "Buried under the old linn tree on the 'State Fair Ground'".                  |
|            |                                                                                                                           |
| 2          |                                                                                                                           |